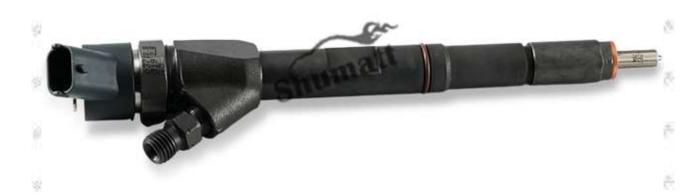

## 1.1. 0445110502 Injector's Basic Information

| SHAPPAS | Title | China made new high quality diesel injector 0445110502 fuel injector CRI2-14 |
|---------|-------|------------------------------------------------------------------------------|
| 400     | SKU1  | G1W20445110502                                                               |
|         | SKU2  | SOME TOTAL POLICE COMPANY STAN COMPANY STAN COMPANY                          |

#### 1.4.0445110502 Injector's Parameter

Adaptation System: Common Rail System

Injector Series: 110 Series

Parameter Performance: CRI2-14

Matching Accessories: F 00V C17 505, gasket

Injector Type: Electromagnetic Injector Support System Maximum Pressure: 1400 Vehicle Configuration Information: UAZ

#### 1.5.0445110502 Injector's Specifications and Dimensions

Injector Size:  $21.5 \text{cm}^*4 \text{ cm} = 344 \text{cm}^3 \text{ (L*W*H=V)}$ 

**Injector Net Weight: 0.55kg** 

Gross Weight: 0.6kg

Injector Quality: China Made Brand New Package Size: 28cm\*7 cm \*7 cm = 1372 cm<sup>3</sup> Injector Type: Diesel Common Rail Injector