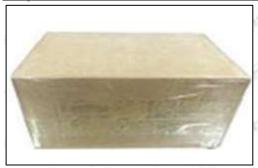

# **3.7.**0445110502 **Injector's Packing**

**Domestic express packaging:** Usually wrapped in waterproof scotch tape, such as picture No.2.

International express packaging: Wrapped with waterproof yellow tape After wrapping the black protective film, such as picture No. 3.

Email: ruby@shumatt.com Website: www.shumatt.com

Pic No. 2

Domestic express packaging:

Wrapped with Transparent tape

Pic No. 3
International express packaging:
Wrapped with yellow tape after wrapping black protective film