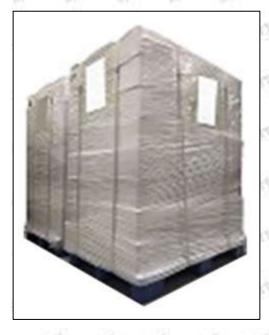

Pallet Shipping: Use fumigation free and recycling trays that meet export requirements, and use white wrapping protective film to wrap and bind with cable ties for the outside, such as picture No. 4, also, the products can be packaged according to customers' requirements.

Pic No. 4

**Pallet Shipping:** Use pallet that meet export requirements, and use white wrapping protective film to wrap and bind with cable ties