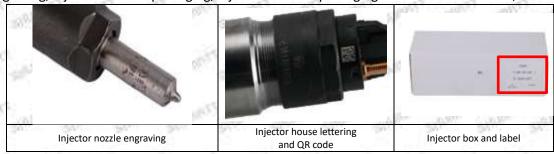

#### 2.1.0445110502 Injector's Part Number Location

1) E.g.: The injector part number see as follows

| No. | Name                                       |
|-----|--------------------------------------------|
| A   | brand, logo, part number,<br>series number |
| В   | nozzle part number                         |