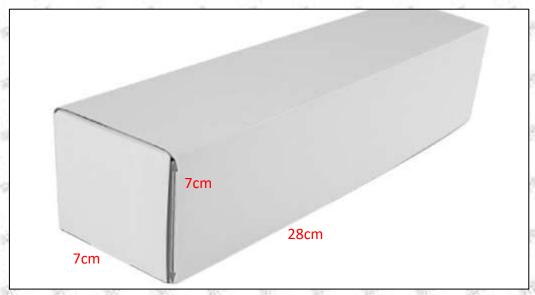

#### 1.5.0445110502 Injector's Specifications and Dimensions

Injector Size:  $21.5 \text{cm}^*4 \text{ cm} = 344 \text{cm}^3 \text{ (L*W*H=V)}$ 

**Injector Net Weight: 0.55kg** 

Gross Weight: 0.6kg

Injector Quality: China Made Brand New Package Size: 28cm\*7 cm \*7 cm = 1372 cm<sup>3</sup> Injector Type: Diesel Common Rail Injector

#### (2) Injector Box Size

| No. | Name         | Injector Package Size (cm) |
|-----|--------------|----------------------------|
| 1   | Injector Box | 28*7*7                     |