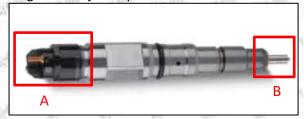

#### 2.1.0445110502 Injector's Part Number Location

1) E.g.: The injector part number see as follows

| No. | Name                                       |
|-----|--------------------------------------------|
| A   | brand, logo, part number,<br>series number |
| В   | nozzle part number                         |